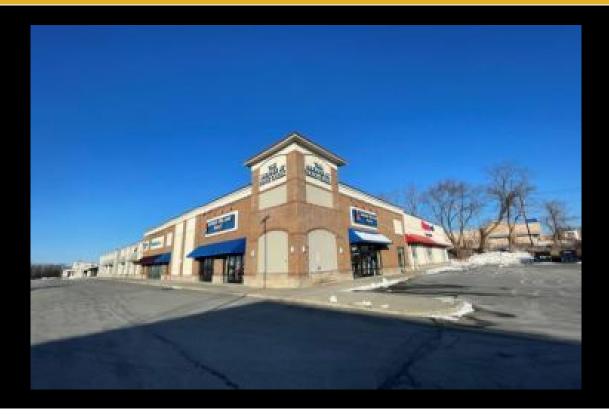

## Description

Retail suites available immediately ranging from 2,000 SF to 11,317 SF at the shoppes at Dove Creek Plaza. All four vacancies can be combined to obtain 29,815 SF. Monument and faade signage available for all suites. The plaza underwent substantial renovations in 2017 and is located along the heavily trafficked Route 30 retail corridor. Please contact Jeffrey D'Amore at (518) 954-9160 for more information and property tours.Cushman & amp;amp; Wakefield | Pyramid Brokerage Company Copyright 2024. No warranty or representation, express or implied, is made to the accuracy or completeness of the information contained herein, and same is submitted subject conditions, withdrawal without notice, and to any special listing conditions imposed by the property owner(s). As applicable, we make no repre...