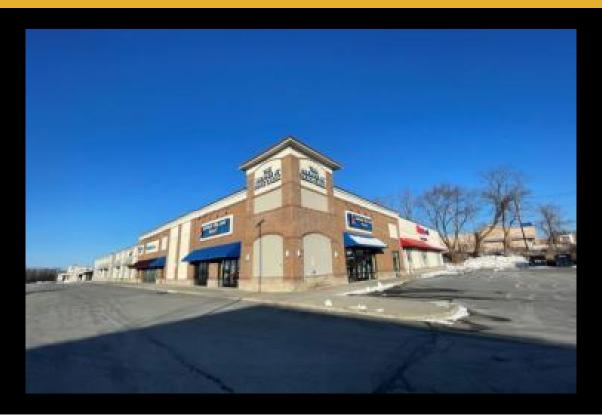

## **Description**

Retail suites available immediately ranging from 2,000 SF to 11,317 SF at the shoppes at Dove Creek Plaza. All four vacancies can be combined to obtain 29,815 SF. Monument and faade signage available for all suites. The plaza underwent substantial renovations in 2017 and is located along the heavily trafficked Route 30 retail corridor. Please contact Jeffrey D'Amore at (518) 954-9160 for more information and property tours.Cushman & Damp; amp; Wakefield | Pyramid Brokerage Company Copyright 2024. No warranty or representation, express or implied, is made to the accuracy or completeness of the information contained herein, and same is submitted subject conditions, withdrawal without notice, and to any special listing conditions imposed by the property owner(s). As applicable, we make no repre...