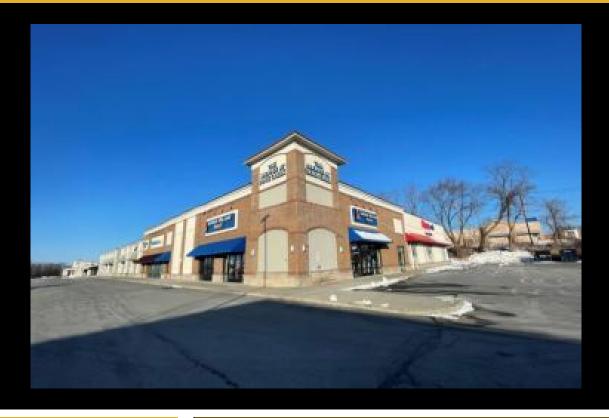

## Description

Retail suites available immediately ranging from 2,000 SF to 11,317 SF at the shoppes at Dove Creek Plaza. All four vacancies can be combined to obtain 29,815 SF. Monument and faade signage available for all suites. The plaza underwent substantial renovations in 2017 and is located along the heavily trafficked Route 30 retail corridor. Please contact Jeffrey D'Amore at (518) 954-9160 for more information and property tours.Cushman & amp;amp; Wakefield | Pyramid Brokerage Company Copyright 2024. No warranty or representation, express or implied, is made to the accuracy or completeness of the information contained herein, and same is submitted subject conditions, withdrawal without notice, and to any special listing conditions imposed by the property owner(s). As applicable, we make no repre...