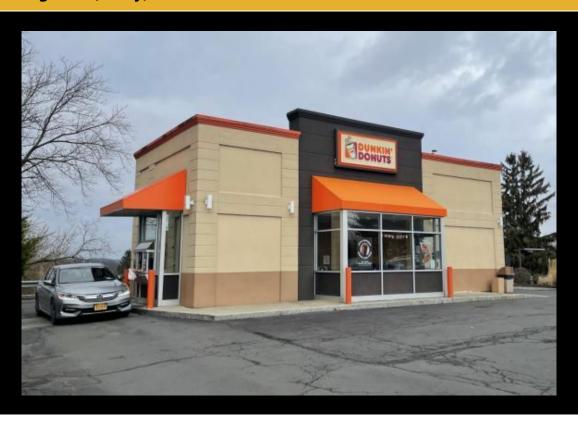

## **Description**

Freestanding Dunkin' corner located at the signalized intersection of Vandenburgh Avenue and Morrison Avenue. Approximately 1,714 SF situated on a 0.40-acre parcel. Located near Hudson Valley Community College and LaSalle Institute. To be delivered vacant in Q1 of 2023. • 1,714± SF Freestanding Dunkin' Donuts with single lane drive-thru• 0.40± acre corner parcel at signalized intersection• Access from Vandenburgh Avenue and Morrison Avenue• To be delivered vacant with date to be determinedCushman & Damp; Wakefield | Pyramid Brokerage Company Copyright 2024. No warranty or representation, express or implied, is made to the accuracy or completeness of the information contained herein, and same is submitted subject conditions, withdrawal without notice, and to any special listing c...