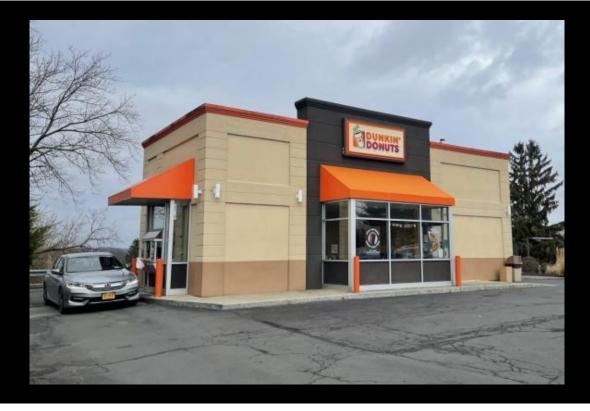

## Description

Freestanding Dunkin' corner located at the signalized intersection of Vandenburgh Avenue and Morrison Avenue. Approximately 1,714 SF situated on a 0.40-acre parcel. Located near Hudson Valley Community College and LaSalle Institute. To be delivered vacant in Q1 of 2023. • 1,714± SF Freestanding Dunkin' Donuts with single lane drive-thru• 0.40± acre corner parcel at signalized intersection• Access from Vandenburgh Avenue and Morrison Avenue• To be delivered vacant with date to be determined Cushman & amp;amp; Wakefield | Pyramid Brokerage Company Copyright 2024. No warranty or representation, express or implied, is made to the accuracy or completeness of the information contained herein, and same is submitted subject conditions, withdrawal without notice, and to any special listing ...