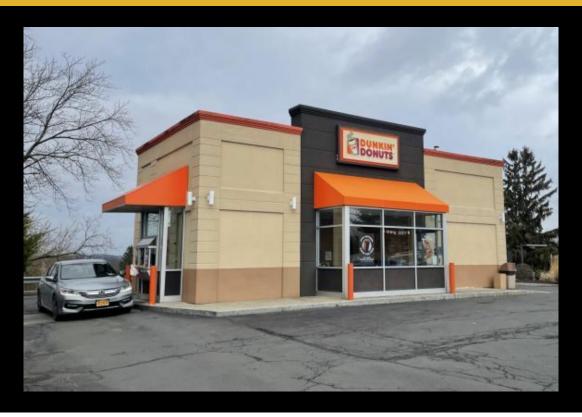

## **Description**

Freestanding Dunkin' corner located at the signalized intersection of Vandenburgh Avenue and Morrison Avenue. Approximately 1,714 SF situated on a 0.40-acre parcel. Located near Hudson Valley Community College and LaSalle Institute. To be delivered vacant in Q1 of 2023. • 1,714± SF Freestanding Dunkin' Donuts with single lane drive-thru• 0.40± acre corner parcel at signalized intersection• Access from Vandenburgh Avenue and Morrison Avenue• To be delivered vacant with date to be determined Cushman & Damp; Wakefield | Pyramid Brokerage Company Copyright 2024. No warranty or representation, express or implied, is made to the accuracy or completeness of the information contained herein, and same is submitted subject conditions, withdrawal without notice, and to any special listing ...