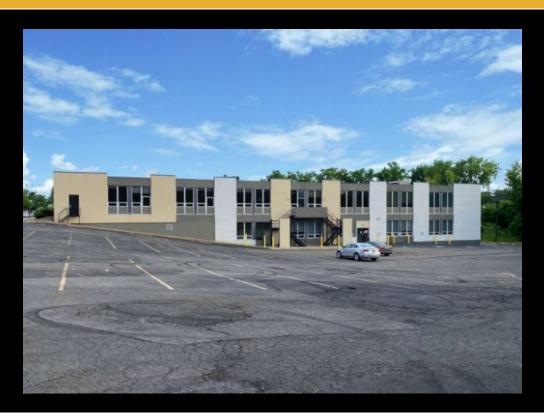

## For Lease - 845 Central Ave - \$2,370.00/Month or \$1.00/SF/Month 845 Central Ave, Albany, New York 12206

| Basic Information |           |  |
|-------------------|-----------|--|
| Lease Price:      | \$1.00    |  |
| Property Type:    | Office    |  |
| Available Space:  | 2370.0 SF |  |
| Total Building:   | 5,424 SF  |  |
| REB Listing ID:   | COM711    |  |