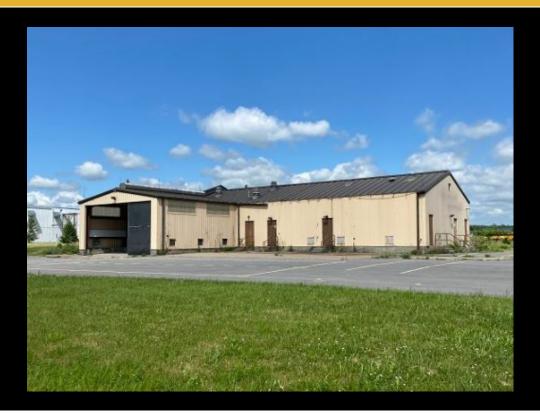

## **Description**

4,960+/- SF cold storage building on 3.55+/- acres for lease in the Griffiss Business and Technology Park in Rome. The building has a covered loading area leading to a large drive-in door. No utilities besides electric service. Adjacent 4,600+/- SF building on 4.05+/- acres with full utilities also available for lease. Please contact James Dylan Furney at (315) 225-8571 or Jeff D'Amore at (315) 725-3510 with questions or to schedule a tour.Cushman & Dylan & Brokerage Company Copyright 2024. No warranty or representation, express or implied, is made to the accuracy or completeness of the information contained herein, and same is submitted subject conditions, withdrawal without notice, and to any special listing conditions imposed by the property owner(s). As applicable,...