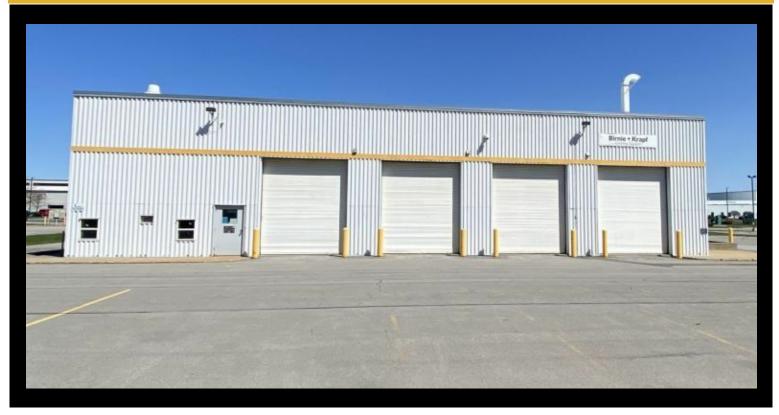

### **Description**

4,600+/- SF auto body shop on 4.05+/- acres available for lease for \$4,000/month in the Griffiss Business and Technology Park. Building includes 850+/- SF of office space and has eight (8) grade level doors for convenient access. Ample paved parking available for use. Additional 4,960+/- SF cold storage on adjacent 3.55+/- acre lot also available for lease. Please contact James Dylan Furney at (315) 225-8571 of Jeff D'Amore at (315) 725-3510 with questions or to schedule a tour. • Located within the Griffiss Business and TechnologyPark• 4.05± acres of paved parking• 3,750± SF shop space with 850± SF of office space• 8 grade level doors for convenient access• Grade level doors are 12' wide and 14' high• Additional 4,960± SF storage building on adjacent site also available for...

## Details

**Listing Details** 

**Structure Details** 

Lot Size: 4.05 Acres

Overhead Doors: 8

<sup>\*</sup>No warranty or representation, express or implied, is made to the accuracy or completeness of the information contained herein, and same is submitted subject conditions, withdrawal without notice, and to any special listing conditions imposed by the property owner(s). As applicable, we make no representation as to the condition of the property (or properties) in question.