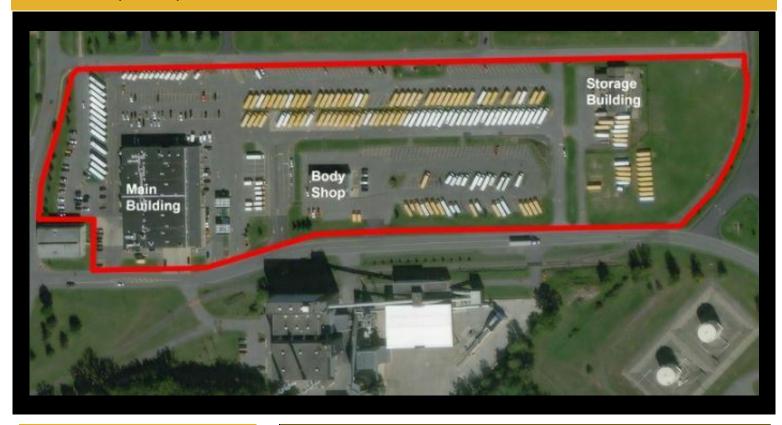

## **Description**

Multi-building dispatching and maintenance facility available for sale. Property consists of three buildings on 10.84+/- acres with parking for approximately 300 buses and 200 cars. Main building is 48,975+/- SF with stacked offices, conference rooms, training room, dispatch center, and full garage with 9 grade level doors, bus lifts, paint booth, and parts department. Currently occupied by NYS Canal Corporation. 4,600+/- SF body shop with 8 grade level doors and 4,960+/- SF storage building with 1 grade level door are currently vacant and available for lease. Located in the Griffiss Business and Technology Park. Please contact Jeffrey D'Amore at (315) 725-3510 or James Dylan Furney at (315) 225-8571 for more information and property tours. Cushman & & amp;amp; Wakefield | Pyramid Brokerag...