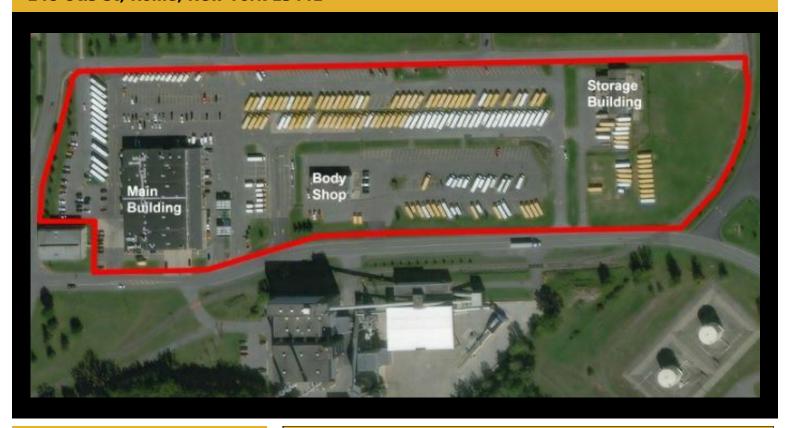

# **Description**

Multi-building dispatching and maintenance facility available for sale. Property consists of three buildings on 10.84+/- acres with parking for approximately 300 buses and 200 cars. Main building is 48,975+/- SF with stacked offices, conference rooms, training room, dispatch center, and full garage with 9 grade level doors, bus lifts, paint booth, and parts department. Currently occupied by NYS Canal Corporation. 4,600+/- SF body shop with 8 grade level doors and 4,960+/- SF storage building with 1 grade level door are currently vacant and available for lease. Located in the Griffiss Business and Technology Park. Please contact Jeffrey D'Amore at (315) 725-3510 or James Dylan Furney at (315) 225-8571 for more information and property tours. Cushman & & Cushman &