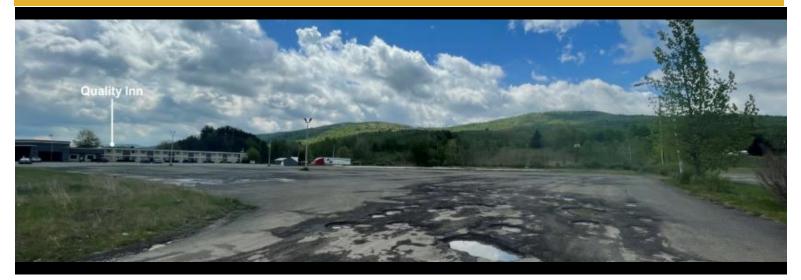

## Description

Prime development opportunity with visibility and access from Route 23. Former building has been demolished and the site is now graded. Located adjacent to the Quality Inn Hotel and Banquet Center and across the street from Interskate 88. Ideal for commercial development to include retail, service, or office. Property consists of two parcels (Tax ID's: 300.00-3-69.21 and 300.00-3-69.22). Please contact Jeffrey D'Amore at (315) 725-3510 for additional information. • Prime development opportunity with visibility and access from Route 23 • Former building has been demolished and the site is now graded • Located adjacent to the Quality Inn Hotel and Banquet Center and across the street from Interskate 88 • Ideal for commercial development to include retail, service, or office. • Prope...