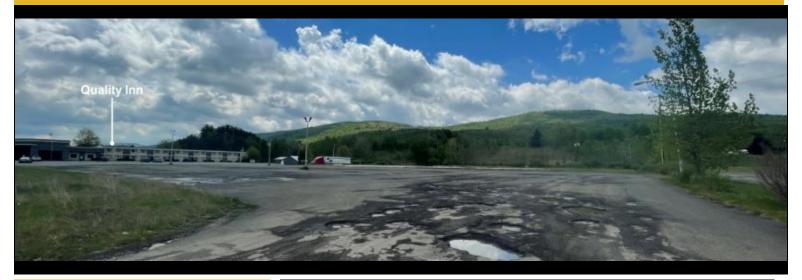

## Description

Prime development opportunity with visibility and access from Route 23. Former building has been demolished and the site is now graded. Located adjacent to the Quality Inn Hotel and Banquet Center and across the street from Interskate 88. Ideal for commercial development to include retail, service, or office. Property consists of two parcels (Tax ID's: 300.00-3-69.21 and 300.00-3-69.22). Please contact Jeffrey D'Amore at (315) 725-3510 for additional information. • Prime development opportunity with visibility and access from Route 23• Former building has been demolished and the site is now graded• Located adjacent to the Quality Inn Hotel and Banquet Center and across the street from Interskate 88• Ideal for commercial development to include retail, service, or office.• Prope...