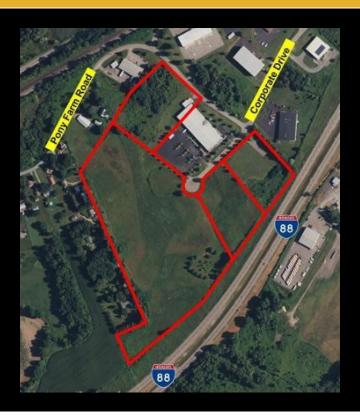

### **Description**

Shovel-Ready Sites located within the Oneonta Business Park with convenient access and visibility from Exit 13 of Interstate 88 (I-88). 4 contiguous parcels ranging from 3.64-21.65 acres that can be combined for a total assemblage of 34.25 acres. ID-2 zoning provides flexibility and existing on-site infrastructure includes 3 phase power, natural gas, municipal water & power, and broadband services. The County Industrial Development Agency is very cooperative which allows for quicker development timelines, speed to market, and possible incentives based on use. Asking price is \$27,500/acre, please contact Jeffrey D'Amore, SIOR for further details. • Located within the Oneonta Business Park with convenient access and visibility from Exit 13 of Interstate 88 (I-88)• Four (4) contigu...

**Basic Information** 

Sale Price: \$924,750

Price/SF: \$27,000.00

Property Type:

Land

34.25 SF

Available Space:

Lot Size: 34.25 Acres

# **Listing Details**

Lot Size: 34.25 Acres

Zoning: ID-2

<sup>\*</sup>No warranty or representation, express or implied, is made to the accuracy or completeness of the information contained herein, and same is submitted subject conditions, withdrawal without notice, and to any special listing conditions imposed by the property owner(s). As applicable, we make no representation as to the condition of the property (or properties) in question.