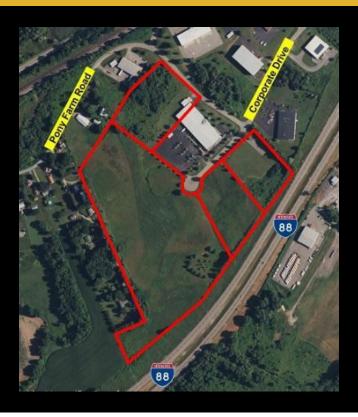

## **Description**

Shovel-Ready Sites located within the Oneonta Business Park with convenient access and visibility from Exit 13 of Interstate 88 (I-88). 4 contiguous parcels ranging from 3.64-21.65 acres that can be combined for a total assemblage of 34.25 acres. ID-2 zoning provides flexibility and existing on-site infrastructure includes 3 phase power, natural gas, municipal water & power, sewer, and broadband services. The County Industrial Development Agency is very cooperative which allows for quicker development timelines, speed to market, and possible incentives based on use. Asking price is \$27,500/acre, please contact Jeffrey D'Amore, SIOR for further details. • Located within the Oneonta Business Park with convenient access and visibility from Exit 13 of Interstate 88 (I-88)• Four (4) contigu...