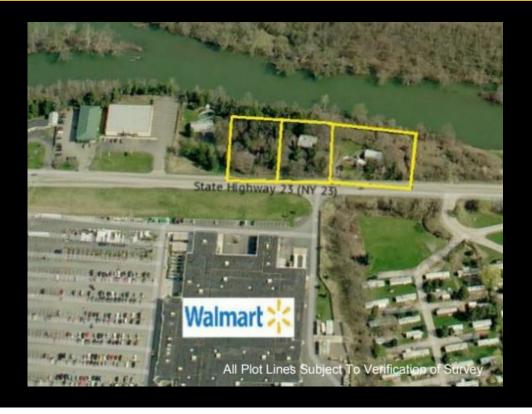

## Description

Development site now available in Oneonta located directly across from Walmart Supercenter. Property consists of 3 parcels with a total of 494 approximate feet of frontage on Route 23. Property is available for immediate sale and the current owner will also consider leasing and build to suit opportunities. Please contact Jeff D'Amore at (315) 725-3510 for additional details.• 1.96± Acres available for sale or lease located across from Walmart Supercenter• Property consists of 3 parcels with a total of 494± feet of frontage on Route 23• Located directly across from Walmart and near the Southside Mall• Close proximity and access from Exit 15 of Interstate 88• Home to Hartwick College and SUNY Oneonta• Area tenants include Walmart, Lowes, TJ Maxx, Burger King, Applebees, Dick's...