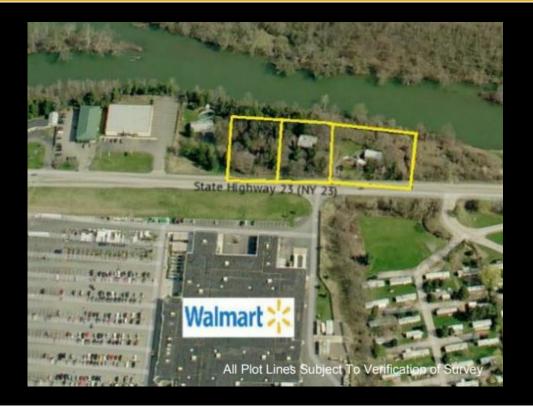

## Description

Development site now available in Oneonta located directly across from Walmart Supercenter. Property consists of 3 parcels with a total of 494 approximate feet of frontage on Route 23. Property is available for immediate sale and the current owner will also consider leasing and build to suit opportunities. Please contact Jeff D'Amore at (315) 725-3510 for additional details. • 1.96± Acres available for sale or lease located across from Walmart Supercenter• Property consists of 3 parcels with a total of 494± feet of frontage on Route 23• Located directly across from Walmart and near the Southside Mall• Close proximity and access from Exit 15 of Interstate 88• Home to Hartwick College and SUNY Oneonta• Area tenants include Walmart, Lowes, TJ Maxx, Burger King, Applebees, Dic...