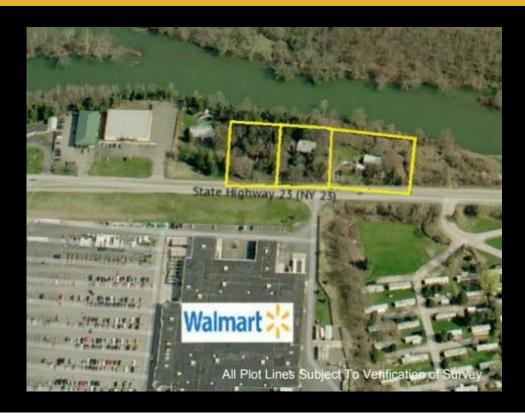

## **Description**

Development site now available in Oneonta located directly across from Walmart Supercenter. Property consists of 3 parcels with a total of 494 approximate feet of frontage on Route 23. Property is available for immediate sale and the current owner will also consider leasing and build to suit opportunities. Please contact Jeff D'Amore at (315) 725-3510 for additional details. • 1.96± Acres available for sale or lease located across from Walmart Supercenter• Property consists of 3 parcels with a total of 494± feet of frontage on Route 23• Located directly across from Walmart and near the Southside Mall• Close proximity and access from Exit 15 of Interstate 88• Home to Hartwick College and SUNY Oneonta• Area tenants include Walmart, Lowes, TJ Maxx, Burger King, Applebees, Dic...