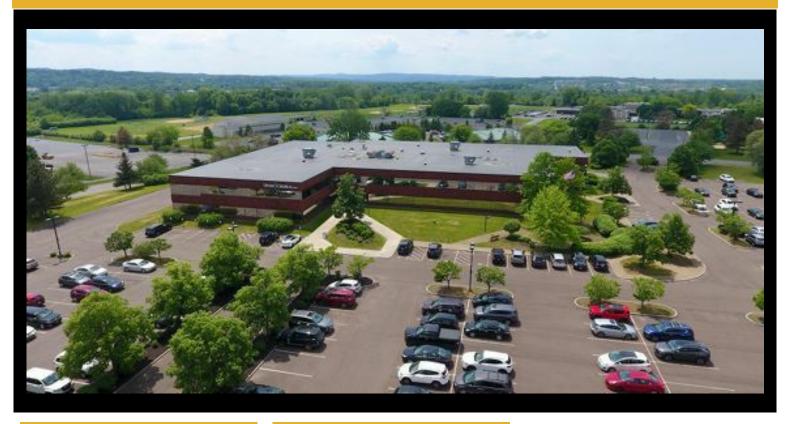

For Lease - 125 Business Park Drive - \$4,166.67/Month or \$1.67/SF/Month 125 Business Park Drive, Utica, New York 13502

#### Description

All suites located on the first floor within the Utica Business Park. Close proximity to Slocum Dickson, St. Luke's Hospital, and Utica University. Landlord will sub-divide and build to suit. NNN: Landlord.

| Basic Information |            | Details         |            |  |
|-------------------|------------|-----------------|------------|--|
| Lease Price:      | \$1.67     | Listir          | ng Details |  |
| Property Type:    | Mixed Use  | Lot Size:       | 8.25 Acres |  |
| Available Space:  | 2500.0 SF  | Parking Spaces: | 386        |  |
| Lot Size:         | 8.25 Acres | 5 1             |            |  |
| REB Listing ID:   | COM776     |                 |            |  |