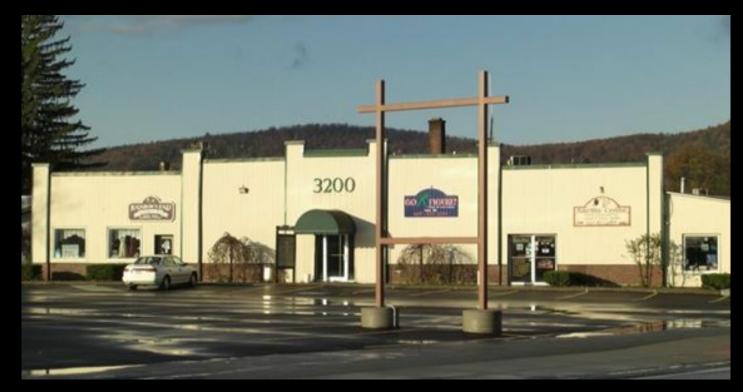

For Lease - 3200 Plaza, 443 Chestnut Street - \$10,000.00/Month or \$0.50/SF/Month 443 Chestnut Street, Oneonta, New York 13820

## **Description**

Retail, Office, Warehouse space available with on-site parking. Owner will build to suit. Located within close proximity to Cooperstown All Star Village.

| Basic Information |            |  |  |
|-------------------|------------|--|--|
| Lease Price:      | \$0.50     |  |  |
| Property Type:    | Mixed Use  |  |  |
| Available Space:  | 20000.0 SF |  |  |
| REB Listing ID:   | COM785     |  |  |