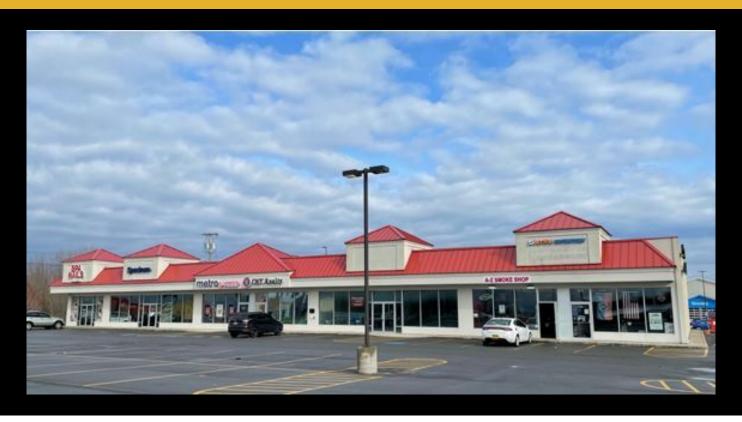

## For Lease - 21290 Route 202 - \$4,375.00/Month or \$1.46/SF/Month 21290 Route 202, Watertown, New York 13601

**Listing Contact - 1** 

**Listing Contact - 2** 

Dominic Pavia

NYS Licensed Real Estate Broker

## **Description**

Multi-tenant building located along retail corridor. High traffic and visibility.

**Basic Information** 

Lease Price: \$1.46

Property Type: Retail

Available Space: 3000.0 SF

**REC Listing ID:** COM786 **Details** 

**Listing Details** 

Parking Spaces: 45

<sup>\*</sup>No warranty or representation, express or implied, is made to the accuracy or completeness of the information contained herein, and same is submitted subject conditions, withdrawal without notice, and to any special listing conditions imposed by the property owner(s). As applicable, we make no representation as to the condition of the property (or properties) in question.