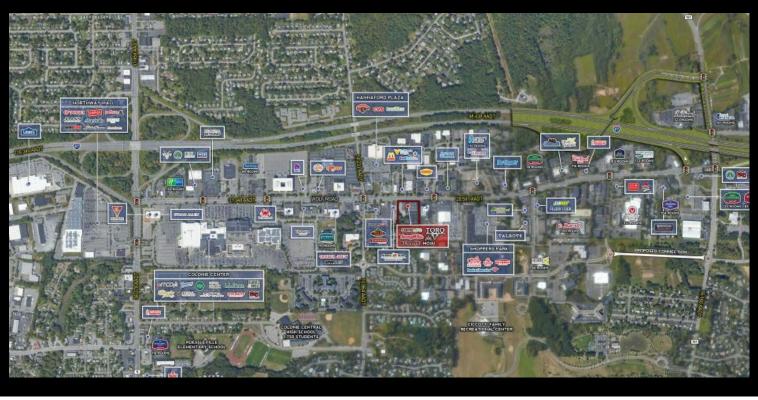

## For Lease - 109 111 Wolf Rd - Negotiable Price 109 Wolf Road, Albany, New York 12205

## **Description**

» 1,600 SF available for lease of in-line retail space » New Construction next door at 111 Wolf Road, now fully leased » Site has quick highway access (I-87) at either end of Wolf Road » Strategically located in the retail epicenter of the Capital Region » Heavy traffic count of 28,591 AADT