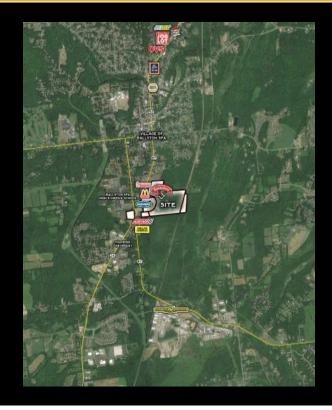

## Description

» Property features planned unit development zoning for many commercial uses, contact broker for more information » Pylon signage available on the corner of Church Avenue and Via Rossi Way » Located near the intersection of Church Avenue (14,819 AADT) and Ballston Avenue (16,596 AADT) » Close proximity to Exit 12 and 13 of I-87