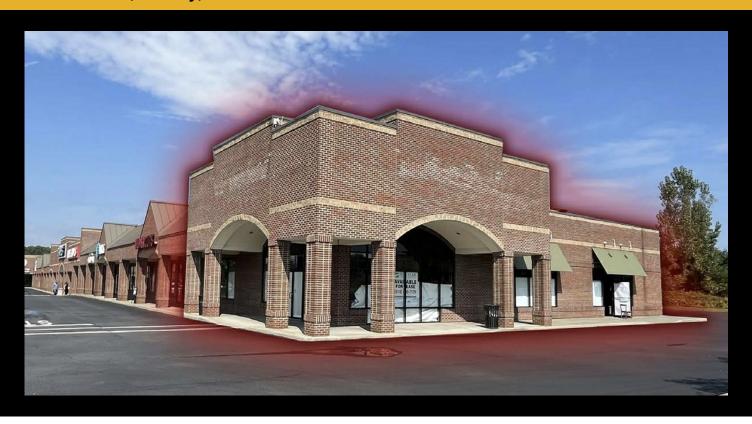

## For Lease - 241 Route 9 W - \$11,250.00/Month or \$2.50/SF/Month 241 Route 9 W, Albany, New York 12207

## **Description**

Turnkey restaurant site is at the start of Glenmont's retail cooridor servicing a dense suburban area. » Close proximity to Interstate 787 and exit 23 of Interstate 1-87 » Great visibility to Route 9W, full access signalized intersection » Prominent Endcap with great signage on both faces » Traffic count 19,735 on Route 9W