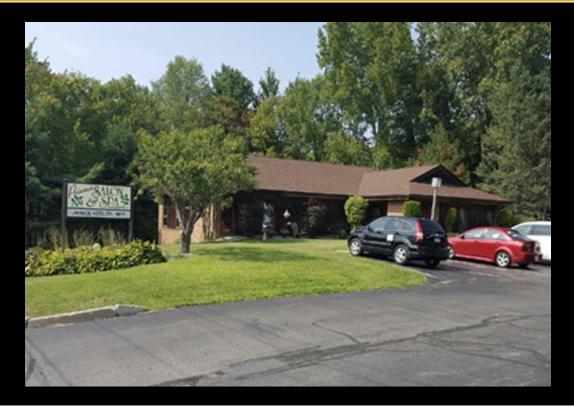

## For Sale - 2093 Western Ave. - \$839,000 2093 Western Ave, Guilderland, New York 12084

## Description

This two story office building is centrall located on Western Avenue, moments from the Route 155 intersection. The location offers high traffic (40,000+/day), high visibility, and plenty of dedicated parking (40+) for your staff, clients, and customers. The building is presently fit up and occupied as a high-end hair salon and spa on the first floor w/ separately leased offices below. The building can easily be converted to a full pressional office use and can be delivered partially or fully vacant, depending on the needs of an owner/occupant. Great for doctors, dentists, accounting firms, law firms, or any other professional use.