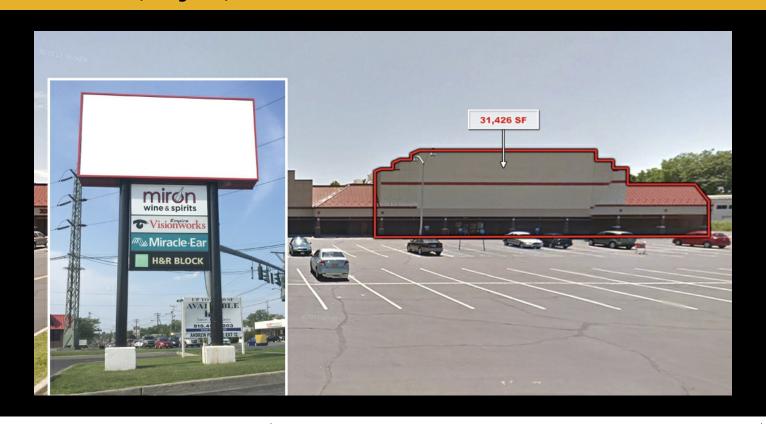

## **Description**

Situated in the heart of Ulster County's shopping cooridor, amongst 2 million SF of retail » Site shares a traffic signal with a Home Depot anchored shopping center, also has signalized entrance off of Boices Lane » Potential center naming rights, anchor tenant pylon signage » Pad site available for drive-thru kiosk » Located at the intersection of Route 9W (24,109 AADT) and Boices Lane (10,567 AADT)

| Basic Information |            |
|-------------------|------------|
| Lease Price:      | \$0.83     |
| Property Type:    | Retail     |
| Available Space:  | 31426.0 SF |

COM846

**REC Listing ID:** 