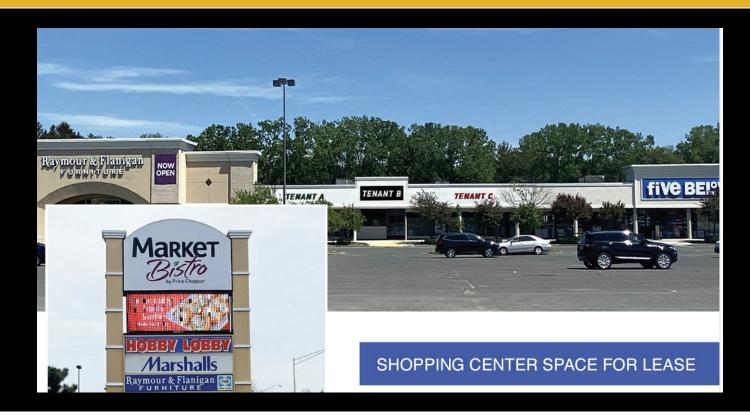

## For Sale - New Loudon Center - Negotiable Price 873 New Loudon Center, Latham, New York 12110

## Description

Up to 11,843 SF available, can subdivide space » Center is strategically located along the Route 9 retail corridor in the midst of Latham's central shopping destination » Features signalized entrance and pylon signage » Center is located near the intersection of New Loudon Road / Route 9 (25,151 AADT) and Troy-Schenectady Road (23,648 AADT)

| Basic Information |            | Details               |
|-------------------|------------|-----------------------|
| Price:            | Negotiable | Listing Details       |
| Property Type:    | Retail     | Parking Spaces: 1,200 |
| Available Space:  | 11843.0 SF |                       |
| REB Listing ID:   | COM853     |                       |