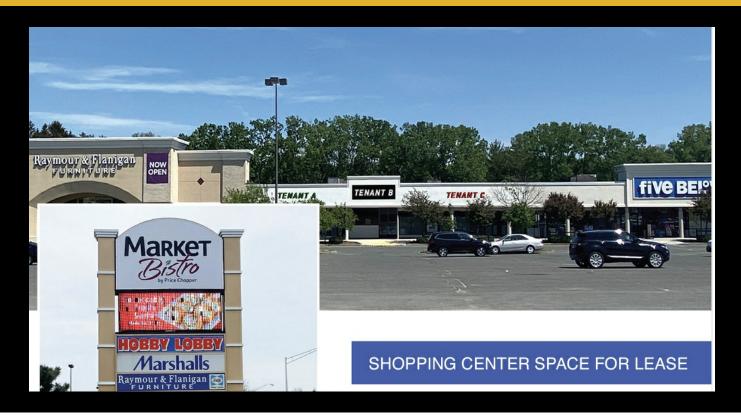

## **Description**

Up to 11,843 SF available, can subdivide space » Center is strategically located along the Route 9 retail corridor in the midst of Latham's central shopping destination » Features signalized entrance and pylon signage » Center is located near the intersection of New Loudon Road / Route 9 (25,151 AADT) and Troy-Schenectady Road (23,648 AADT)

| Basic Information |            | Details               |
|-------------------|------------|-----------------------|
| Price:            | Negotiable | Listing Details       |
| Property Type:    | Retail     | Parking Spaces: 1,200 |
| Available Space:  | 11843.0 SF |                       |
| REC Listing ID:   | COM853     |                       |