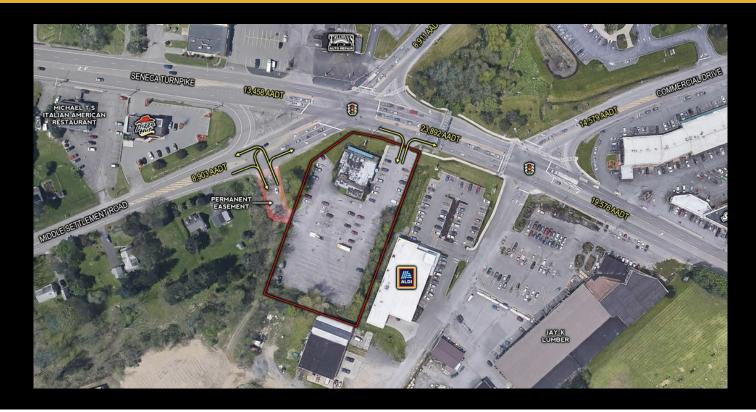

## Description

Dynamic intersection within the County's main shopping hub » Substantial traffic count of 23,892 AADT » Ideal for high profile users: QSR, Financial Institution, Gas, Convenience Store and Urgent Care » Additional land available

| Basic In          | formation     |
|-------------------|---------------|
| Price:            | Negotiable    |
| Property Type:    | Specialty Use |
| Property Subtype: | Restaurant    |
| Available Space:  | 6374.0 SF     |
| Lot Size:         | 1.8 Acres     |
| REC Listing ID:   | COM862        |