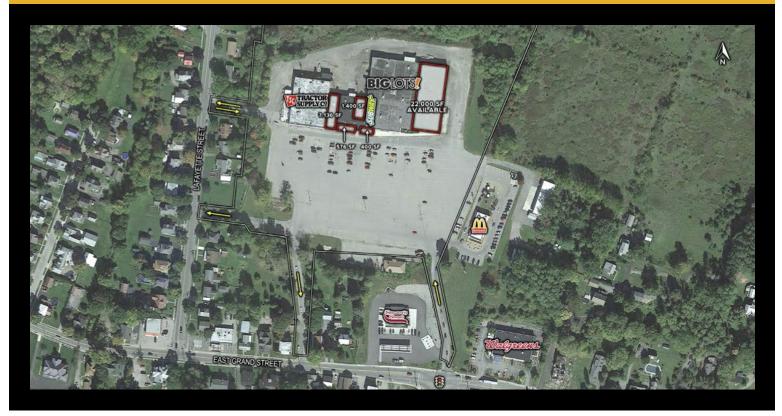

## Description

»Multiple spaces available: 22,000 SF End-Cap/ 7,136 SFIn-Line 1,400 SF In-Line/ 576 SF In-Line/ 400 SF In-Line »Shopping Center primary entrance locatedatsignalized intersection

| Basic Ir         | nformation |
|------------------|------------|
| Price:           | Negotiable |
| Property Type:   | Retail     |
| Available Space: | 400.0 SF   |
| REC Listing ID:  | COM864     |