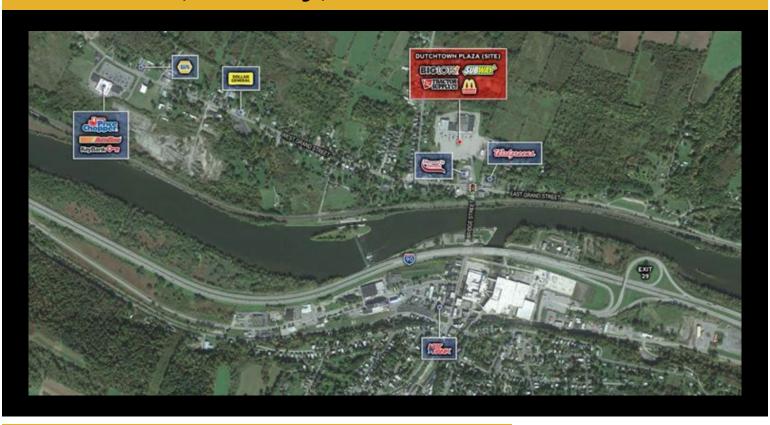

## For Lease - 42 Dutchtown Plaza, Palantine Bridge - Negotiable Price 42 Dutchtown Plaza, Palatine Bridge, New York 13428

**Listing Contact - 2** 

## **Description**

» Multiple spaces available: 22,000 SF End-Cap / 7,136 SF In-Line / 1,400 SF In-Line / 576 SF In-Line / 400 SF In-Line » Shopping Center primary entrance located at signalized intersection