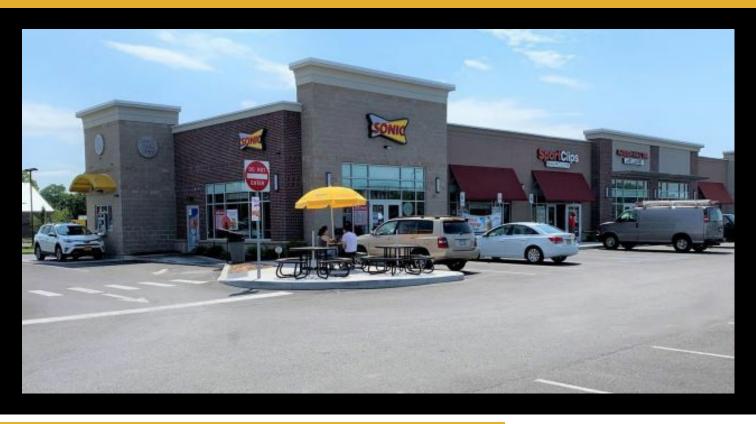

## **Description**

» Approximately 10 Acres in Total (Over 900' of Road Frontage) » Site is located just moments south of NYS Thruway Exit 23 » Great visibility, full access signalized intersection - Site is suited for any type of use » 4 Acre parcel or land available with flexible zoning » Heavy traffic count of 30,308 AADT

## **Basic Information**

Price: Negotiable

Property Type: Mixed Use

Property Subtype:

Anchored Shopping Center

Available Space: 174240.0 SF Lot Size: 4.0 Acres

REC Listing ID: COM87