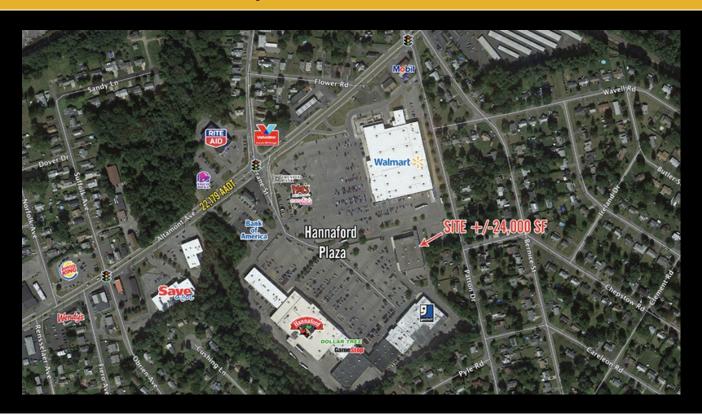

## For Lease - 1350 Altamont Ave. - Negotiable Price 1350 Altamont Ave., Schenectady, New York 12303

## **Description**

This 24,000 SF former Staples in located in Hanna ford Plaza on Altamont Avein Rotter dam, NY. The shopping center is an chored by Walmart and Hanna ford, with a daily traffic count of 22,000+cars.