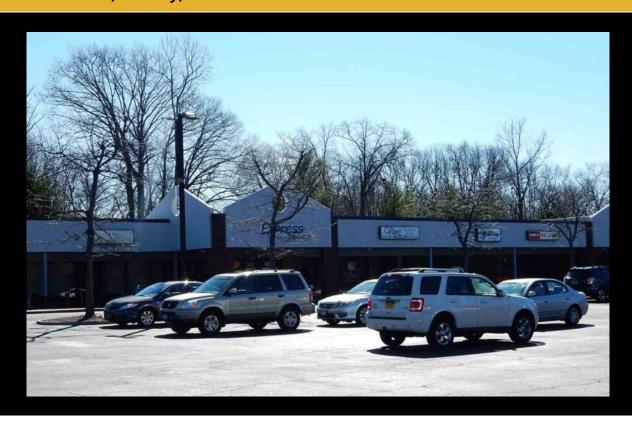

## **Description**

High profile retail location in Rosewood Plaza (At Watervliet Shaker Road and Route 155). Neighboring tenants include: bank, restaurant, nail salon and other various uses.

| Basic      | Information |
|------------|-------------|
| ase Price: | \$1.41      |