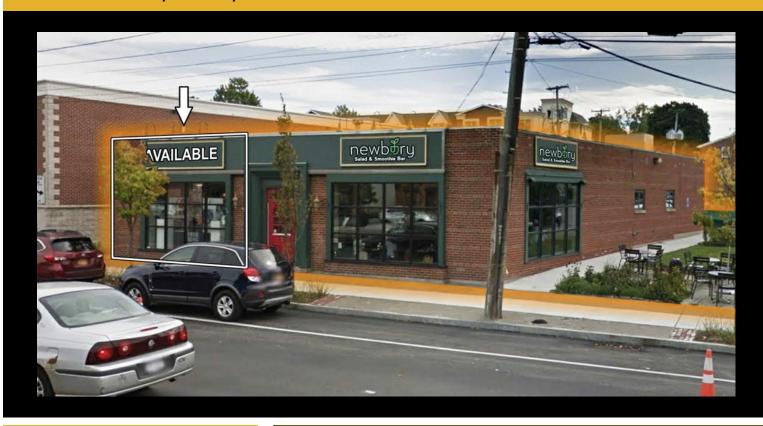

# For Lease - 5429 Main Street - \$4,625.00/Month or \$2.50/SF/Month 5429 Main Street, Buffalo, New York 14221

### **Description**

»Strategically located along Williamsville's primary retail corridor»Located in the heart of Williamsville's downtown district»High profile corner of Main Street and California Drive with over 34,000 cars per day»Site is located 1 mile from I-290 Exit 7 which provides directaccess to I-90 and 10 miles from downtown Buffalo

| Basic Information |           |  |
|-------------------|-----------|--|
| Lease Price:      | \$2.50    |  |
| Property Type:    | Retail    |  |
| Available Space:  | 1850.0 SF |  |

COM888

REC Listing ID: