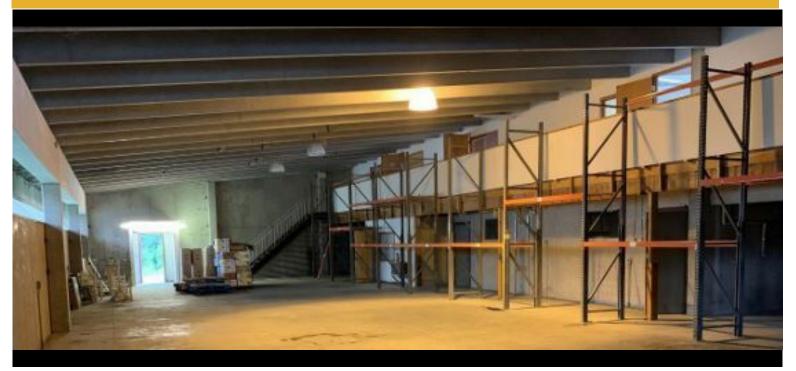

## **Description**

BUILDING C -- 7,000 Square Feet plus 1,300 Square Feet second floor offices. Easy access to I-87, I-90, Albany International Airport, Freight Port of Albany, Shopping, Restaurants, and Services.