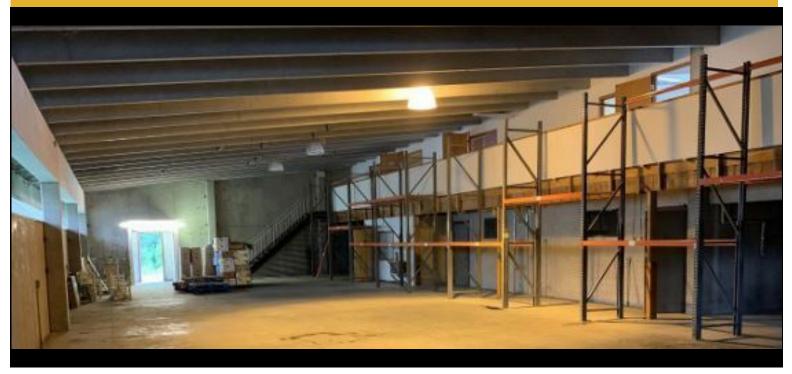

## Description

BUILDING C -- 7,000 Square Feet plus 1,300 Square Feet second floor offices. Easy access to I-87, I-90, Albany International Airport, Freight Port of Albany, Shopping, Restaurants, and Services.