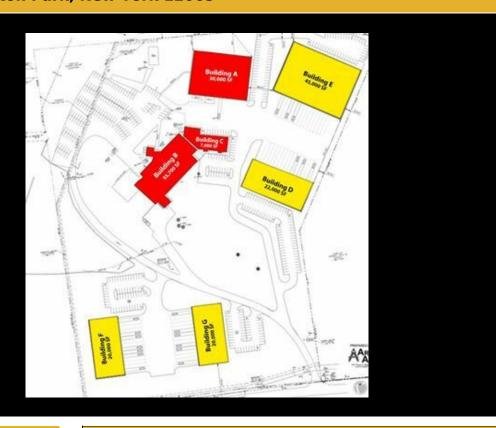

## **Description**

Building D -- Call broker for details

| В | asic | Info | rma | ti | ic | n |
|---|------|------|-----|----|----|---|
|   |      |      |     |    |    |   |

Price: Negotiable

Property Type: Industrial/Wareho

use

Available Space: 22000.0 SF REB Listing ID: COM904