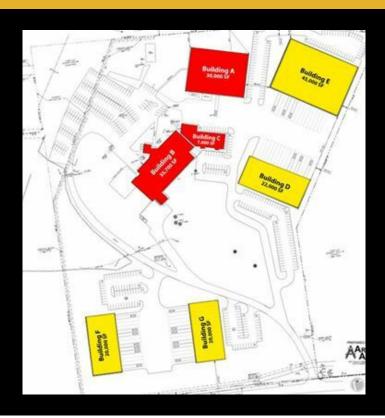

#### **Description**

Building D -- Call broker for details

Property Type: Industrial/Wareho

use

Available Space: 22000.0 SF REC Listing ID: COM904