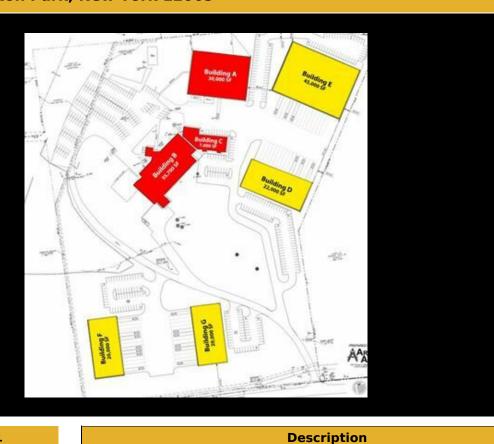

## For Lease - 1315 Route 146 - Negotiable Price 1315 Route 146, Clifton Park, New York 12065

Building E -- Call broker for details

|        | <b>Basic Information</b> |
|--------|--------------------------|
| Price: | Negotiable               |

Property Type: Industrial/Wareho

use

Available Space: 45000.0 SF REB Listing ID: COM905