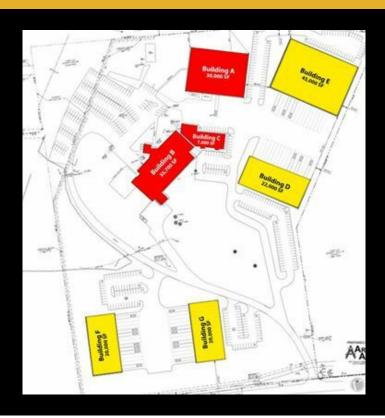

### **Description**

Building E -- Call broker for details

Negotiable

Property Type:

Industrial/Wareho

use

Available Space: 45000.0 SF REC Listing ID: COM905