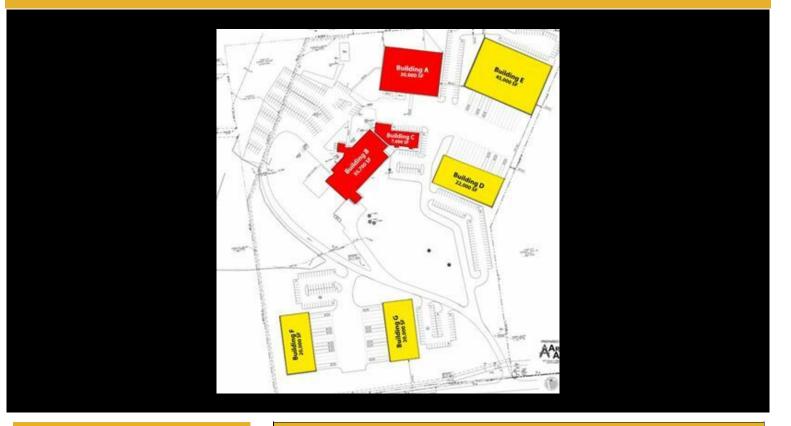

## Listing Contact - 1

?

Louis Arnos 18 Computer Drive East, Suite 201, Albany, New York 12205 Work: 518-458-7203 Mobile: 518-265-5223 Trinity Realty Group

Description

Building F -- Call broker for details

| Basic Ir         | nformation               |
|------------------|--------------------------|
| Price:           | Negotiable               |
| Property Type:   | Industrial/Wareho<br>use |
| Available Space: | 20000.0 SF               |
| REB Listing ID:  | COM906                   |