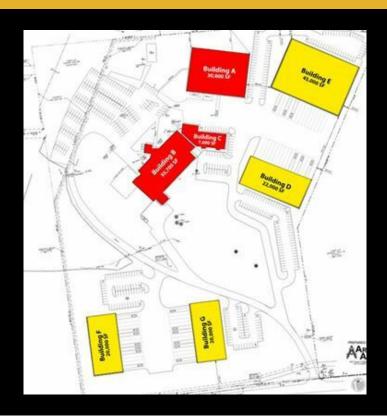

## For Lease - 1315 Route 146 - Negotiable Price 1315 Route 146, Clifton Park, New York 12065



## **Listing Contact - 1**

## **Description**

Building G -- Call broker for details



## **Louis Arnos**

18 Computer Drive East, Suite 201, Albany, New York 12205 Work: 518-458-7203 Mobile: 518-265-5223 Trinity Realty Group



|        | <b>Basic Information</b> |  |
|--------|--------------------------|--|
| Price: | Negotiable               |  |

. -

Property Type: Inc

Industrial/Wareho

use

Available Space: 20000.0 SF REC Listing ID: COM907

**Details** 

**Listing Details** 

<sup>\*</sup>No warranty or representation, express or implied, is made to the accuracy or completeness of the information contained herein, and same is submitted subject conditions, withdrawal without notice, and to any special listing conditions imposed by the property owner(s). As applicable, we make n