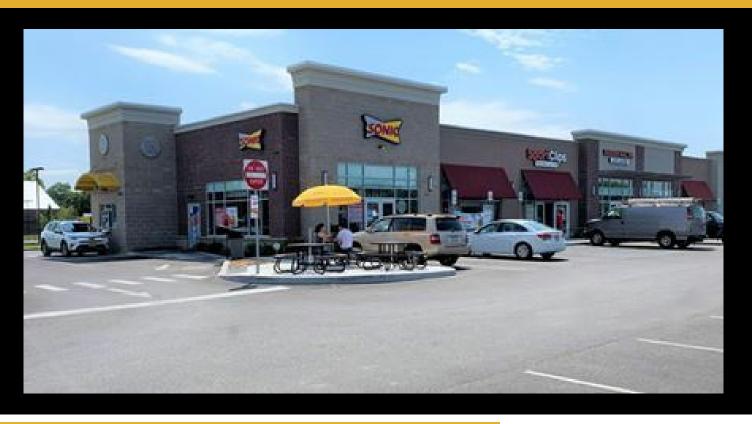

## **Description**

» Approximately 10 Acres in Total (Over 900' of Road Frontage) » Site is located just moments south of NYS Thruway Exit 23 » Great visibility, full access signalized intersection - Site is suited for any type of use » 4 Acre parcel or land available with flexible zoning » Heavy traffic count of 30,308 AADT

| Basic Information |            |        |
|-------------------|------------|--------|
| Price:            | Negotiable | Listii |
| Property Type:    | Retail     |        |
| Available Space:  | 14400.0 SF |        |
| Total Building:   | 85,000 SF  |        |
| REC Listing ID:   | COM923     |        |