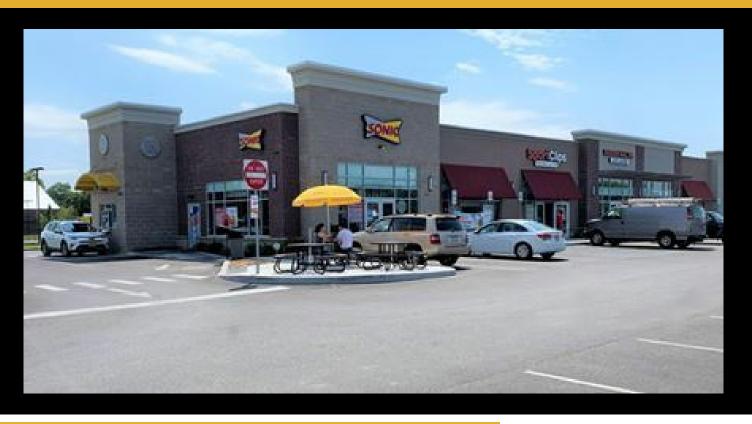

## **Description**

» Approximately 10 Acres in Total (Over 900' of Road Frontage) » Site is located just moments south of NYS Thruway Exit 23 » Great visibility, full access signalized intersection - Site is suited for any type of use » 4 Acre parcel or land available with flexible zoning » Heavy traffic count of 30,308 AADT