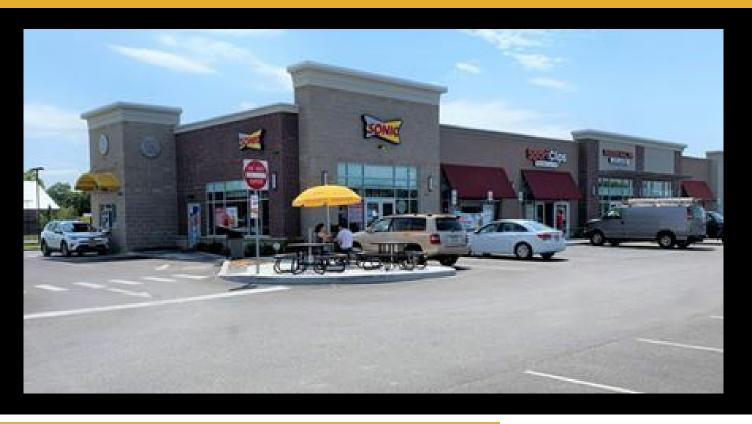

## **Description**

» Approximately 10 Acres in Total (Over 900' of Road Frontage) » Site is located just moments south of NYS Thruway Exit 23 » Great visibility, full access signalized intersection - Site is suited for any type of use » 4 Acre parcel or land available with flexible zoning » Heavy traffic count of 30,308 AADT

| Basic Information |            |  |  |
|-------------------|------------|--|--|
| Price:            | Negotiable |  |  |
| Property Type:    | Retail     |  |  |
| Available Space:  | 3800.0 SF  |  |  |
| Total Building:   | 85,000 SF  |  |  |
| Lot Size:         | 4.0 Acres  |  |  |
| REC Listing ID:   | COM925     |  |  |