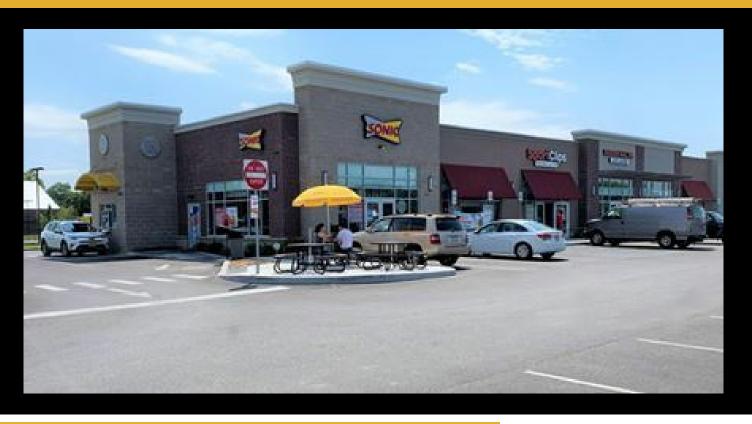

## **Description**

» Approximately 10 Acres in Total (Over 900' of Road Frontage) » Site is located just moments south of NYS Thruway Exit 23 » Great visibility, full access signalized intersection - Site is suited for any type of use » 4 Acre parcel or land available with flexible zoning » Heavy traffic count of 30,308 AADT

| Basic Information |            |  |
|-------------------|------------|--|
| Price:            | Negotiable |  |
| Property Type:    | Retail     |  |
| Available Space:  | 1549.0 SF  |  |
| Total Building:   | 85,000 SF  |  |
| Lot Size:         | 4.0 Acres  |  |
| REC Listing ID:   | COM926     |  |