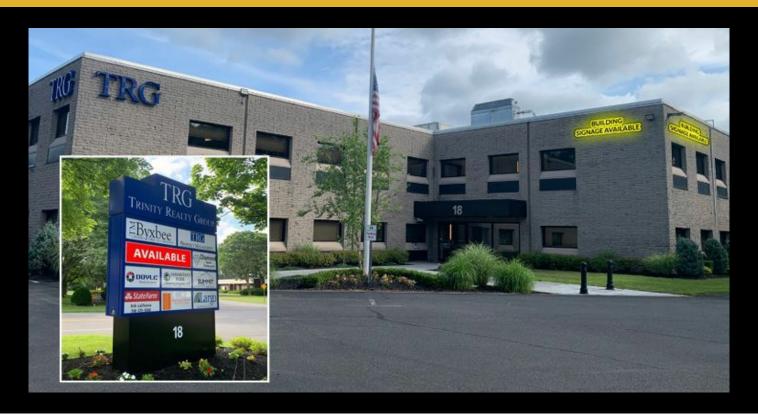

## For Lease - 18 Computer Drive East - \$11,254.42/Month or \$1.21/SF/Month 18 Computer Drive East, Albany, New York 12205

**Listing Contact - 1** 

**Listing Contact - 2** 

**Listing Contact - 3** 

Kevin Parisi
NYS Licensed Real Estate Broker
18 Computer Dr E, Suite 201, Albany,
New York 12205
Work: 518-458-7203
Mobile: 518-461-4234
Trinity Realty Group

## **Description**

• 15,000 RSF Full floor available • Fully built out 9,314 SF space available on 2nd floor of building, 12 Private Offices / Large Open Bull Pen Area / Kitchen • Subdividable various size suites available • Owner occupied building with responsive and timely maintenance • Emergency back-up generator on premises • 2 Large Conference Rooms • Pylon signage available • Located just off the Wolf Road retail corridor, easy access to I-87 and minutes from Albany International Airport. Offering 5% Cobroke