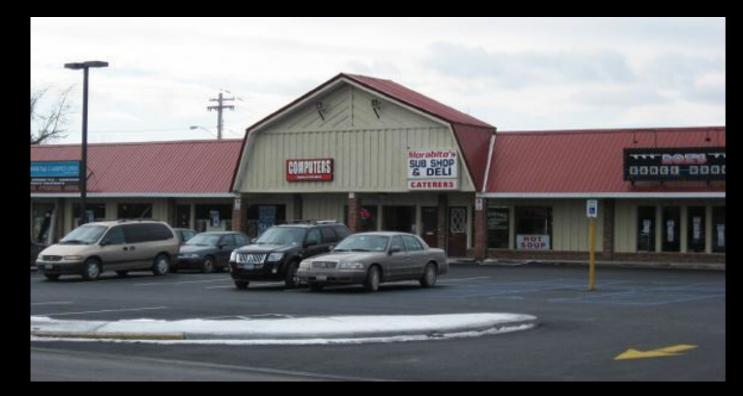

## For Lease - Corner Plaza - Negotiable Price 169 195 Healy Blvd., Hudson, New York 12534

## **Description**

» AVAILABLE SPACES: 2,000 SF / 2,906 SF / 2,200 SF / 1,400 SF / 1,760 SF (2nd FL) » Spaces are available for immediate occupancy » Site has great visiblity, ample parking and easy access » Located at the intersection of Healy Boulevard (8,700 AADT) and Route 66 (9,609 AADT)