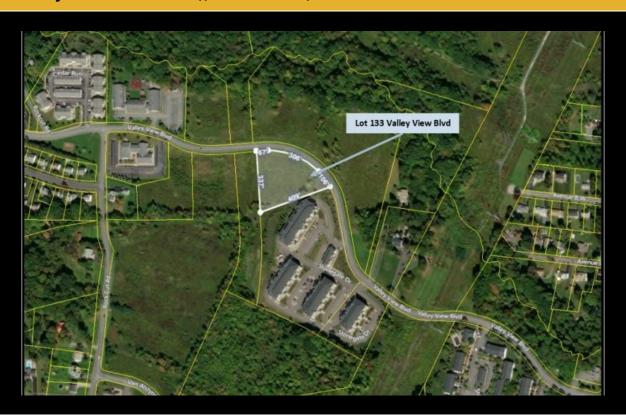

# For Sale - 133 Valley View Boulevard - \$295,000 Lot 133 Valley View Boulevard,, Rensselaer, New York 12144

#### **Description**

Fantastic 2 acre North Greenbush development site with easy access to Interstate 90. Minutes to RPI Tech Park, Hudson Valley Community College and the Route 4 retail corridor. Ideal for professional use: corporate park setting with daycare & park; apartments already in place.

### **Listing Details**

Lot Size: 2.0 Acres

Tax ID/Parcel

Number:

133.-2-1-133

\*No warranty or representation, express or implied, is made to the accuracy or completeness of the information contained herein, and same is submitted subject conditions, withdrawal without notice, and to any special listing conditions imposed by the property owner(s). As applicable, we make no representation as to the condition of the property (or properties) in question.